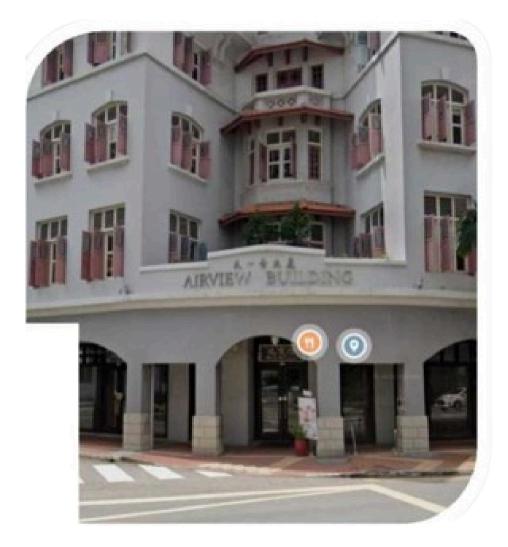

#### SPOT OUR OFFICE: A SNEAK PEEK AT THE ENTRANCE

#### **Step 1:** Arrive at the Air View Building.

Take the elevator from level 1 entrance door, next to Mouth Restaurant. Take the lift to level 2.