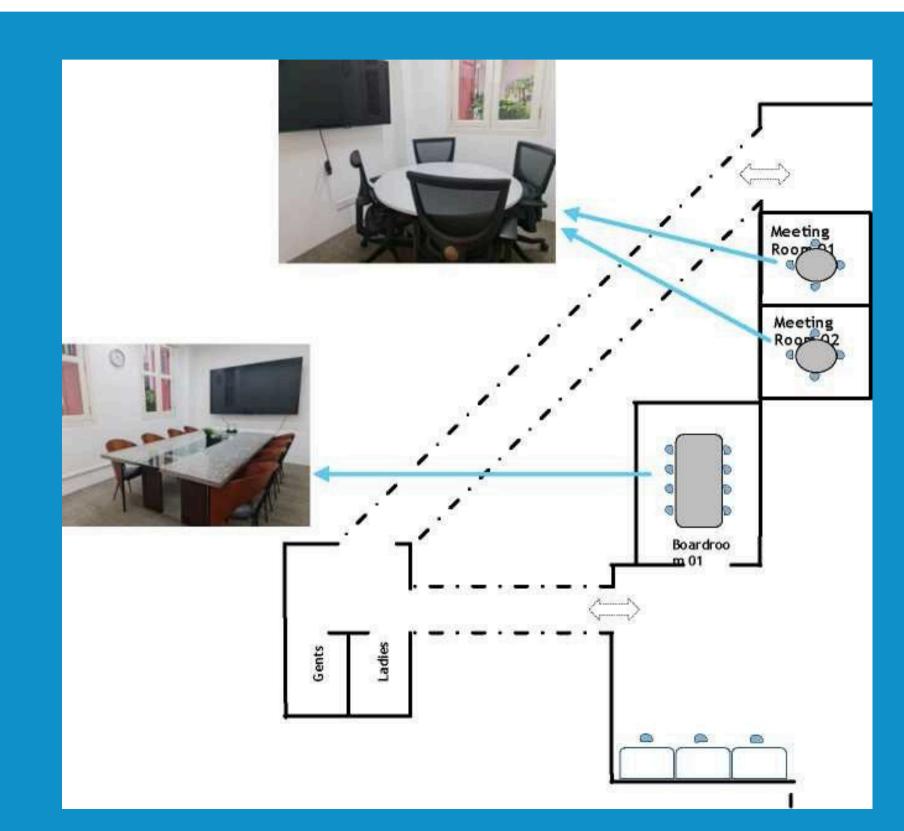

| Sent                | osa Island | <u>Learn Mo</u> | re >> |
| National Museum o<br>Singapore | of | <u>Learn M</u>   | <u>ore &gt;&gt;</u> |            |                 |       |
|                                |    |                  |                     |            |                 |       |









### **VISA INFORMATION**

#### **Apply Online**

Interested individuals can apply for Singapore's visa online by visiting their **<u>E-visa portal</u>**.

**Note:** Invitation letter can be provided on request.





## **SIM CARD INFORMATION**

- SIM cards can be purchased on arrival at the airport.
- One can also purchase a SIM card online. Our team would be more than happy to answer any questions you may have and guide you through the process.





#### **CENTER FLOOR PLAN**







# Thank you!

Email us at info@koenig-solutions.com if you have any more questions.